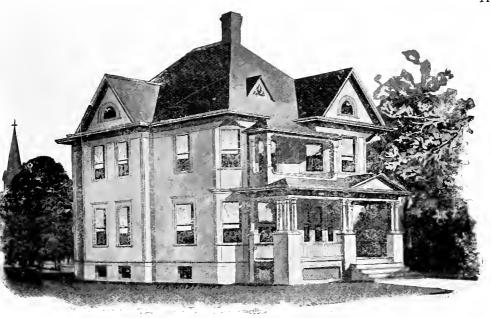

Design No. 2003

First Floor Plan

Second Floor Plan

#### Size: Width, 19 feet 10 inches; length, 38 feet, exclusive of porches

Blue prints consist of basement plan; first and second floor plans; front, two side elevations; wall sections and all necessary interior details. Specifications consist of about twenty pages of typewritten matter.

Full and complete working plans and specifications of this house will be furnished for \$5.00. Cost of this house is from about \$2,550,00 to about \$2,800.00, according to the locality in which it is built.

#### PRICE

of Blue Prints, together with a complete set of typewritten specifications is

ONLY

\$5.00

We mail Plans and Specifications the same day order is received.

tions is

Design No. 2034

First Floor Plan